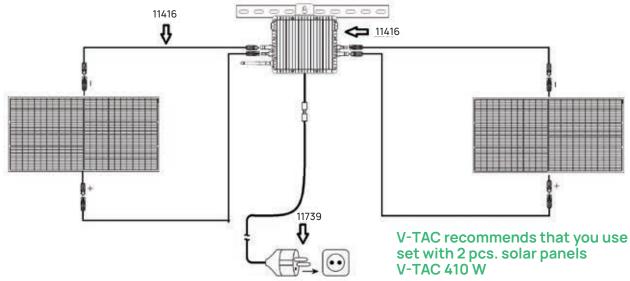

## SET CONTENTS:

- 1 pcs. 600W MICRO INVERTER SINGLE PHASE (SKU 11614)
- 1 pcs. CABLE FOR MICRO INVERTER 5m (SKU 11739)
- 4 pcs. EXTENSION CABLE-CONNECTOR 2.5m (SKU 11416)

## INSTALLATION INSTRUCTIONS FOR 600W PV POWER SYSTEM FOR BALCONY

- 1. Install the Micro-inverter in a suitable place on your balcony.
- 2. Mount the PV panels on the balcony so that no shadow falls on them.
- 3. Connect the panels to the inverter (if necessary, use the extension cable from the kit).
- 4. Place the end plug on one side of the inverter.
- 5. Connect the cable with a Shuko plug.
- 6. Insert the plug into a suitable in the right socket place